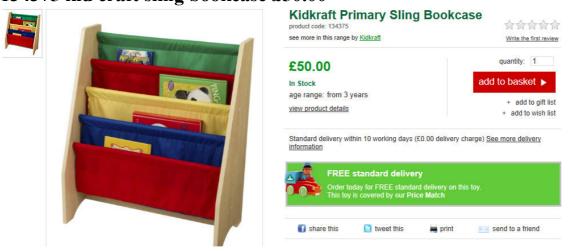

## The Consortium Early Years- outdoor play and learning

### 601928 Easy Clean Easel, four sided plain. £210.95



600138 Easy Grip Crayons. £4.99



### 003227 Introductory Basketball Net. £47.99



### 007645 Police Cozy Coupe. £49.49



#### 610934 Tuff Tray with Adjustable Stand. £67.98



## Total Consortium Early Years (Outdoor play & learning)Cost £381.40

## **Toys R Us Play Equipment**

## Smoby Big Waterplay £32.99



#### Fun Years Tool Case £14.99



#### Fireman Outfit. £16.99



## True Heroes Deluxe Army. £19.99



Total Toys R Us Cost £84.96

## **Argos Play Equipment**

## 935/3349 Nurse Dress Up. £9.99



## Total cost of Argos Play Equipment £9.99

## **Early Learning Centre**

## 134375 kid craft sling bookcase £50.00



# 117597 100 felt tip pens £5.00





Total cost ELC £55.00

### **Costcutters Educational Supplies Play Equipment**

www.costcuttersuk.com

Jungle/Farm Room Dividers £99.59 (inc. VAT)



Artic/Ocean Room Dividers £99.59 (inc. VAT)



Total cost £199.18