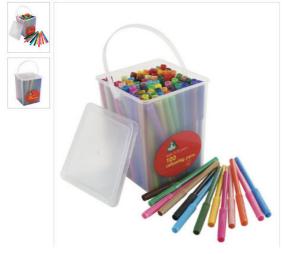

## The Consortium Early Years- outdoor play and learning

### 601928 Easy Clean Easel, four sided plain. £210.95



600138 Easy Grip Crayons. £4.99



### 003227 Introductory Basketball Net. £47.99



### 007645 Police Cozy Coupe. £49.49



#### 610934 Tuff Tray with Adjustable Stand. £67.98



## Total Consortium Early Years (Outdoor play & learning)Cost £381.40

## **Toys R Us Play Equipment**

## Smoby Big Waterplay £32.99



#### Fun Years Tool Case £14.99



#### Fireman Outfit. £16.99



## True Heroes Deluxe Army. £19.99



Total Toys R Us Cost £84.96

## **Argos Play Equipment**

## 935/3349 Nurse Dress Up. £9.99



## Total cost of Argos Play Equipment £9.99

## **Early Learning Centre**

## 134375 kid craft sling bookcase £50.00



# 117597 100 felt tip pens £5.00





Total cost ELC £55.00

### **Costcutters Educational Supplies Play Equipment**

www.costcuttersuk.com

Jungle/Farm Room Dividers £99.59 (inc. VAT)



Artic/Ocean Room Dividers £99.59 (inc. VAT)



Total cost £199.18