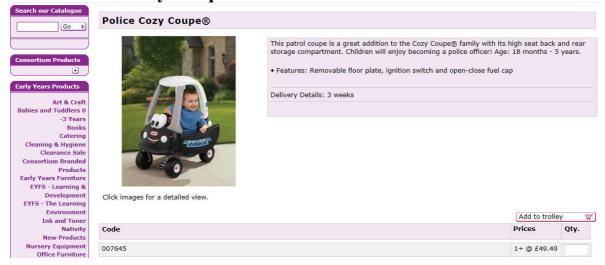

## The Consortium Early Years- outdoor play and learning

### 601928 Easy Clean Easel, four sided plain. £210.95



600138 Easy Grip Crayons. £4.99



### 003227 Introductory Basketball Net. £47.99



### 007645 Police Cozy Coupe. £49.49



#### 610934 Tuff Tray with Adjustable Stand. £67.98



## Total Consortium Early Years (Outdoor play & learning)Cost £381.40

## **Toys R Us Play Equipment**

## Smoby Big Waterplay £32.99



#### Fun Years Tool Case £14.99



#### Fireman Outfit. £16.99



## True Heroes Deluxe Army. £19.99



Total Toys R Us Cost £84.96

## **Argos Play Equipment**

## 935/3349 Nurse Dress Up. £9.99



## Total cost of Argos Play Equipment £9.99

## **Early Learning Centre**

## 134375 kid craft sling bookcase £50.00



# 117597 100 felt tip pens £5.00





Total cost ELC £55.00

### **Costcutters Educational Supplies Play Equipment**

www.costcuttersuk.com

Jungle/Farm Room Dividers £99.59 (inc. VAT)



Artic/Ocean Room Dividers £99.59 (inc. VAT)



Total cost £199.18