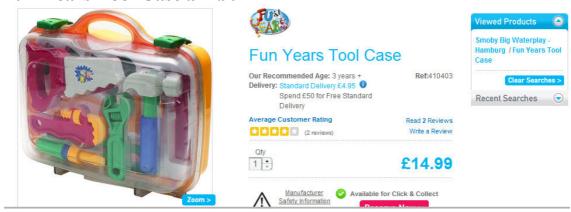

## The Consortium Early Years- outdoor play and learning

### 601928 Easy Clean Easel, four sided plain. £210.95



600138 Easy Grip Crayons. £4.99



### 003227 Introductory Basketball Net. £47.99



### 007645 Police Cozy Coupe. £49.49



#### 610934 Tuff Tray with Adjustable Stand. £67.98



## Total Consortium Early Years (Outdoor play & learning)Cost £381.40

## **Toys R Us Play Equipment**

## Smoby Big Waterplay £32.99



#### Fun Years Tool Case £14.99



#### Fireman Outfit. £16.99



## True Heroes Deluxe Army. £19.99



Total Toys R Us Cost £84.96

## **Argos Play Equipment**

## 935/3349 Nurse Dress Up. £9.99



## Total cost of Argos Play Equipment £9.99

## **Early Learning Centre**

## 134375 kid craft sling bookcase £50.00



# 117597 100 felt tip pens £5.00





Total cost ELC £55.00

### **Costcutters Educational Supplies Play Equipment**

www.costcuttersuk.com

Jungle/Farm Room Dividers £99.59 (inc. VAT)



Artic/Ocean Room Dividers £99.59 (inc. VAT)



Total cost £199.18