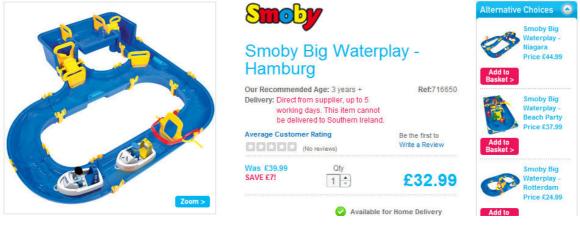

## The Consortium Early Years- outdoor play and learning

### 601928 Easy Clean Easel, four sided plain. £210.95



600138 Easy Grip Crayons. £4.99



### 003227 Introductory Basketball Net. £47.99



### 007645 Police Cozy Coupe. £49.49



#### 610934 Tuff Tray with Adjustable Stand. £67.98



## Total Consortium Early Years (Outdoor play & learning)Cost £381.40

## **Toys R Us Play Equipment**

## Smoby Big Waterplay £32.99



#### Fun Years Tool Case £14.99



#### Fireman Outfit. £16.99



## True Heroes Deluxe Army. £19.99



Total Toys R Us Cost £84.96

## **Argos Play Equipment**

## 935/3349 Nurse Dress Up. £9.99



## Total cost of Argos Play Equipment £9.99

## **Early Learning Centre**

## 134375 kid craft sling bookcase £50.00



# 117597 100 felt tip pens £5.00





Total cost ELC £55.00

### **Costcutters Educational Supplies Play Equipment**

www.costcuttersuk.com

Jungle/Farm Room Dividers £99.59 (inc. VAT)



Artic/Ocean Room Dividers £99.59 (inc. VAT)



Total cost £199.18