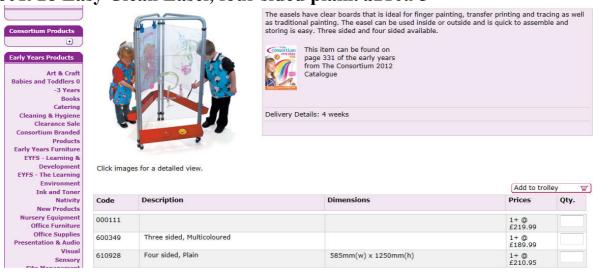

### 601928 Easy Clean Easel, four sided plain. £210.95

600138 Easy Grip Crayons. £4.99