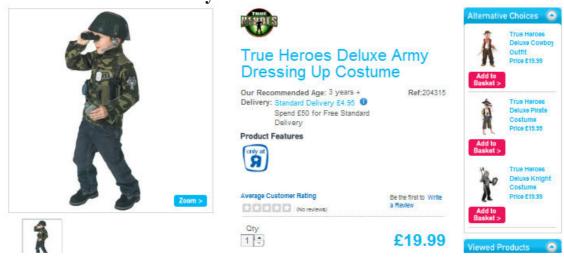

## The Consortium Early Years- outdoor play and learning

### 601928 Easy Clean Easel, four sided plain. £210.95



600138 Easy Grip Crayons. £4.99



### 003227 Introductory Basketball Net. £47.99



### 007645 Police Cozy Coupe. £49.49



#### 610934 Tuff Tray with Adjustable Stand. £67.98



## Total Consortium Early Years (Outdoor play & learning)Cost £381.40

## **Toys R Us Play Equipment**

## Smoby Big Waterplay £32.99



#### Fun Years Tool Case £14.99



#### Fireman Outfit. £16.99



## True Heroes Deluxe Army. £19.99



Total Toys R Us Cost £84.96

## **Argos Play Equipment**

## 935/3349 Nurse Dress Up. £9.99



## Total cost of Argos Play Equipment £9.99

## **Early Learning Centre**

## 134375 kid craft sling bookcase £50.00



# 117597 100 felt tip pens £5.00





Total cost ELC £55.00

### **Costcutters Educational Supplies Play Equipment**

www.costcuttersuk.com

Jungle/Farm Room Dividers £99.59 (inc. VAT)



Artic/Ocean Room Dividers £99.59 (inc. VAT)



Total cost £199.18